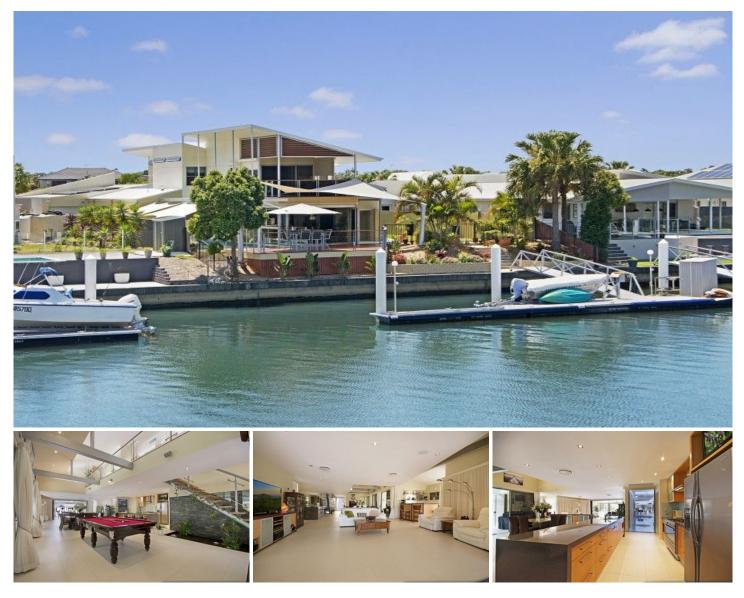

## 11 The Promontory Banksia Beach QLD

This is one of the select few properties where even an agent can be speechless other than to say..Wow..!

Contemporary in design being built in steel and over 500m2 this property has sophisticated interiors that blend seamlessly to elegant entertainer's terraces and waterside gardens.

Built over two levels the home provides more than enough space for the biggest of families or largest of get togethers however retains a sense of warmth, of fun. This house is meant to be lived in.

Featuring:

 $^{\ast}$  A relaxing sense of space and a flawless showcase of style

| 4 🎮 4 🚝 | 2 🖨 |
|---------|-----|
|---------|-----|

| Price         |  |
|---------------|--|
| Building Size |  |
| Land Size     |  |
| Viow          |  |

- :\$1,210,000
- : 560 sqm
- : 1054 sqm