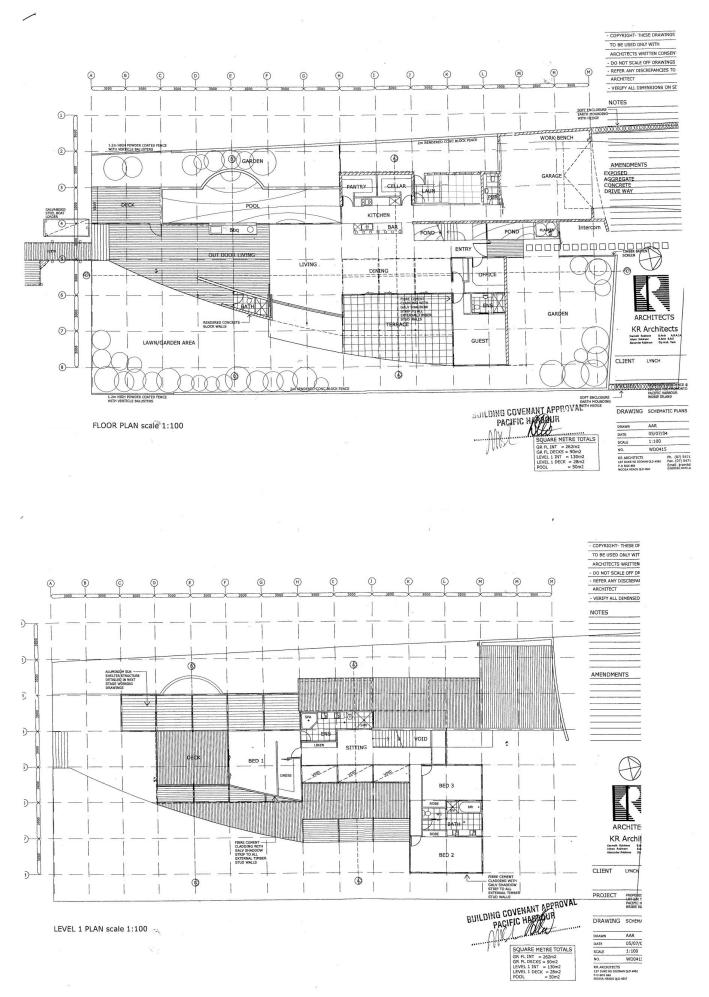

## 11 The Promontory Banksia Beach QLD

This is one of the select few properties where even an agent can be speechless other than to say..Wow..!

Contemporary in design being built in steel and over 500m2 this property has sophisticated interiors that blend seamlessly to elegant entertainer's terraces and waterside gardens.

Built over two levels the home provides more than enough space for the biggest of families or largest of get togethers however retains a sense of warmth, of fun. This house is meant to be lived in.

Featuring:

- :\$1,210,000
- : 560 sqm
- : 1054 sqm