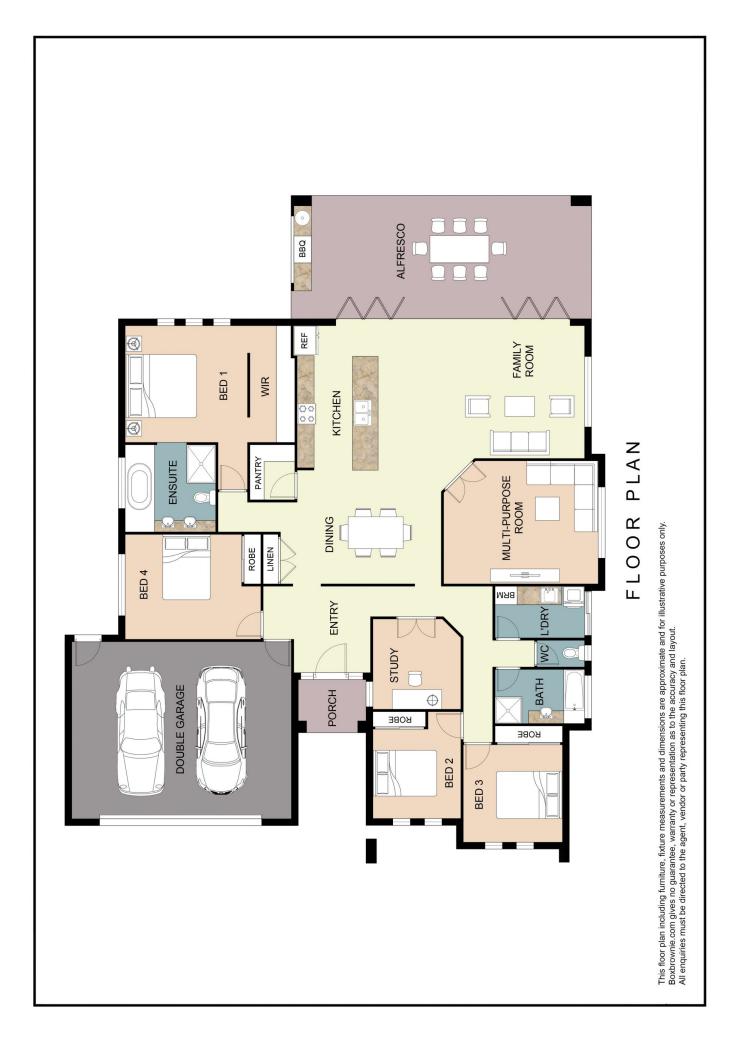

The abundance of natural light, cool coastal breezes and calming waters creates a lovely ambience enhanced by the scale of the interior and versatile layout.

Featuring expansive living zones, a generous well positioned study, fabulous gourmet kitchen with picturesque water views, an abundance of bench space and storage, stone benchtops and quality appliances complete the appointments.

Further enhancing the appeal of the living areas is the

## 4 🛤 2 🚰 2 🚘

View

Land Size : 960 sqm

: https://www.kdnorth.com.au/sale/qld/redcliff e-bribie-caboolture/banksia-beach/residenti al/house/5671080

Mark Van Derzeil 07 3410 7721