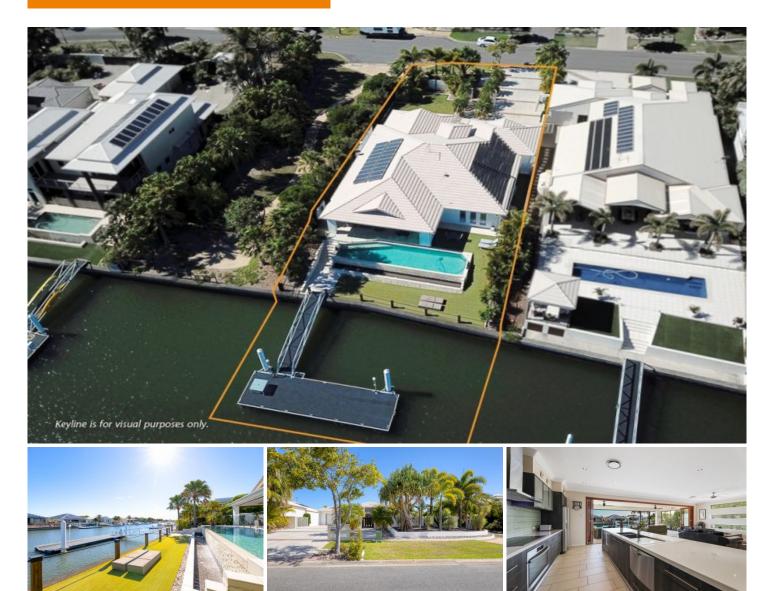

## 19 The Promontory Banksia Beach QLD

Rarely are properties in this tightly held street offered for sale. Combining spectacular waterfront living and deep water ocean access, this prestigious architectural residence is of meticulous design to capture the views from all living zones.

The abundance of natural light, cool coastal breezes and calming waters creates a lovely ambience enhanced by the scale of the interior and versatile layout.

Featuring expansive living zones, a generous well positioned study, fabulous gourmet kitchen with picturesque water views, an abundance of bench space and storage, stone benchtops and quality appliances complete the appointments.

## 4 🛤 2 🚰 2 🚘

View

Land Size : 960 sqm

: https://www.kdnorth.com.au/sale/qld/redcliff e-bribie-caboolture/banksia-beach/residenti al/house/5671080

Mark Van Derzeil 07 3410 7721