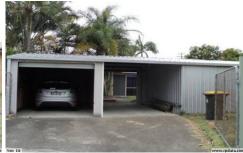

## 11 Dwyer Street Beachmere QLD

This brick and tile lowset home situated in a quiet street in Beachmere, has the big advantage of dual Street access!

Positioned on a 674m2 block, this house has a single garage plus carport and good size shed with access from the rear Street and also featuring an enclosed rumpus room for entertaining.

- \* Three bedrooms with two bathrooms (master ensuite)
- \* Brick and tile construction
- \* Dual Street access and fully fenced
- \* Shed in rear yard with Street access
- \* Air conditioned living area
- \* Lock up garage plus carport
- \* Fully enclosed rumpus room
- \* Solar panels
- \* 674m2 allotment