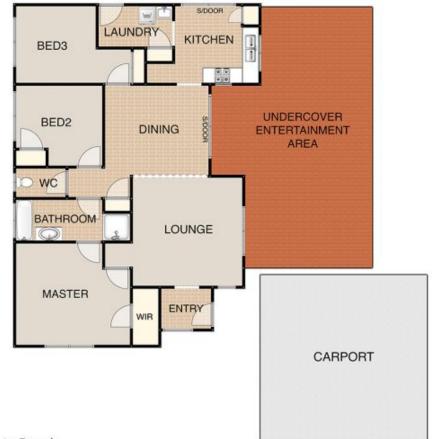

- \* Lounge with cathedral ceiling
- \* Tiled dining area
- 2-way bathroom
- \* All bedrooms have BIRs
- \* Front carport for 2 cars
- \* Large Garden Shed
- \* Fully fenced

Easy access to Bruce Highway and only minutes to Bribie Island and all that it offers.

View

Vanessa Hart 07 3410 7721

Floor Plan: 24 May Street - Godwin Beach