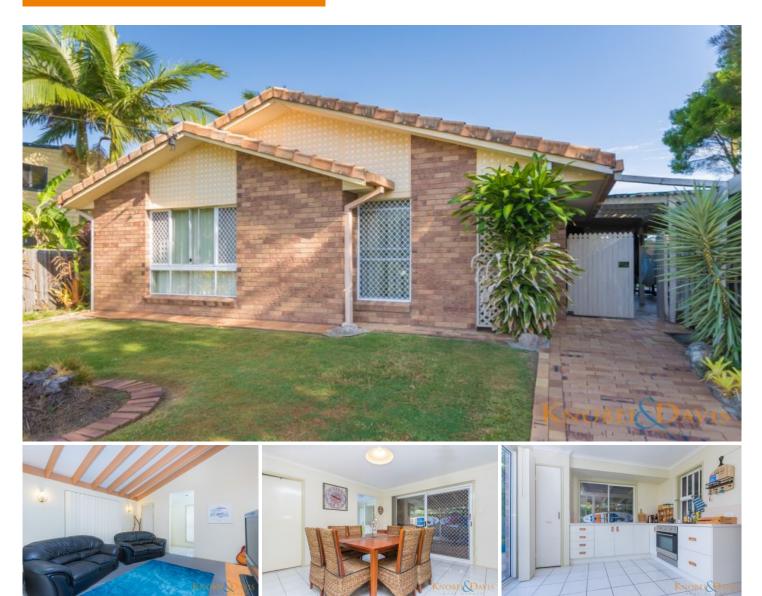

## 24 May Street Godwin Beach QLD

Be one of the buyers who have recently discovered Godwin Beach, with a village feel and close to water.

The owners want this sold, and only 50 metres to the beach with lovely walks along the Esplanade and the Environmental Reserve, this is a gem.

- \* Lounge with cathedral ceiling
- \* Tiled dining area
- 2-way bathroom
- \* All bedrooms have BIRs
- \* Front carport for 2 cars
- \* Large Garden Shed
- \* Fully fenced

Easy access to Bruce Highway and only minutes to Bribie Island and all that it offers.

3 🛤 1 🚔 2 🚘

| Price      | : \$ 355,00 |
|------------|-------------|
| I and Size | • 607 sam   |

- 0
- - : https://www.kdnorth.com.au/sale/qld/redcliff e-bribie-caboolture/godwin-beach/residentia l/house/5671229