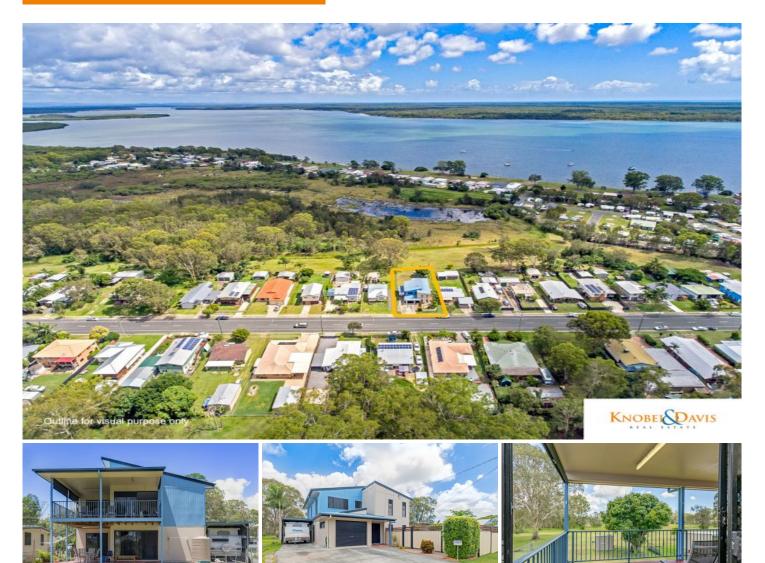

## 1856 Pumicestone Road Toorbul QLD

Presenting a very contemporary residence with dual living capability if required and so close to the waterfront!

Offering a huge East facing timber deck to capture the views and breezes! Constructed in 2005, this property demands your inspection to fully appreciate the attributes of this immaculately presented home.

- \* Two storey residence 278m2 in size
- \* Upstairs features master bedroom and ensuite/4 th bedroom/kitchen & spacious living area
- \* Huge East facing deck upstairs
- \* Downstairs is two bedrooms/ bathroom/ living area +
- kitchenette and outdoor entertaining
- \* Single garage plus carport
- \* No rear neighbours
- \* Only 300m to the waterfront

4 🛤 2 🚔 2 🗬

| Price     | : \$ 440,000 |
|-----------|--------------|
| Land Size | • 615 cam    |

- Land Size : 615 sqm View : https://ww
  - : https://www.kdnorth.com.au/sale/qld/redcliff e-bribie-caboolture/toorbul/residential/house /5671232