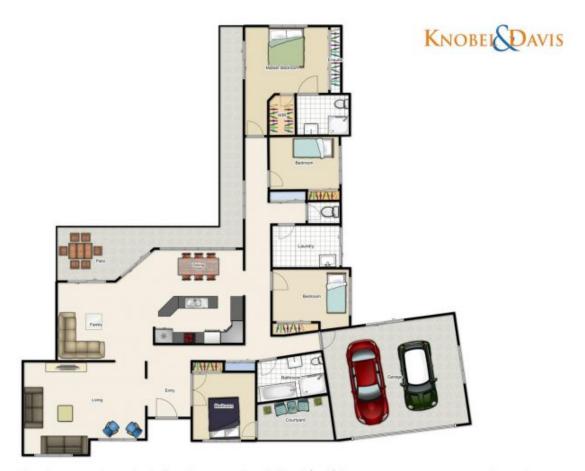

## Banksia Beach

Located oh so close to pumicestone passage, this 4 bedroom lowset residence is modern in design and occupies an 878m2 allotment within one of Bribie's most upmarket precincts.

4 bedrooms with 2 bathrooms.

2 spacious living areas.

Modern design situated on a big block.

Side access.

Granite benchtops.

Separate entry foyer.

Generous covered outdoor living room.

Easy walk down to pumicestone passage.

\*Pets Considered on application\*

4 📭 2 🚝 2 😭

Land Size: 878 sqm

View: https://www.kdnorth.com.au/lease/qld/redclif

fe-bribie-caboolture/banksia-beach/residenti

al/house/5671374

Kelly Baldwin 07 3410 7721

Floor plan, measurements and dimensions are approximate and are for illustrative purposes only. Knobel & Davis (North) gives no guarantee, warranty or representation as to the accuracy and completeness of the floor plan.