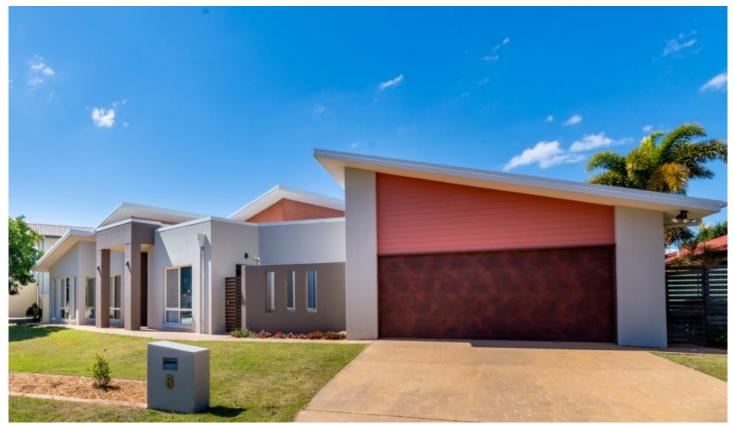

## Banksia Beach

Located oh so close to pumicestone passage, this 4 bedroom lowset residence is modern in design and occupies an 878m2 allotment within one of Bribie's most upmarket precincts.

4 bedrooms with 2 bathrooms.

2 spacious living areas.

Modern design situated on a big block.

Side access.

Granite benchtops.

Separate entry foyer.

Generous covered outdoor living room.

Easy walk down to pumicestone passage.

\*Pets Considered on application\*