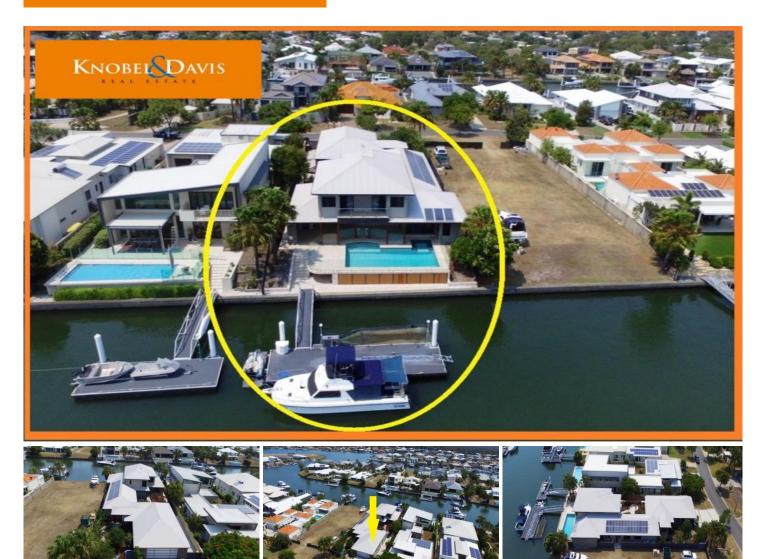

## 28 The Promontory Banksia Beach QLD

First time presented to the market is this beautiful homely north facing waterfront property. Designed for living and set on a near 1/3 acre site you'll find behind the gatehouse a private and secluded family home that appeals to the discerning buyer looking for location and lifestyle.

The 645m2 residence is set over two levels and offers a well-appointed kitchen with granite benchtops and ample storage and multiple living/dining areas, providing excellent separation of living. Centrally positioned, the formal lounge area has full access to courtyard gardens and architectural shade structures whilst the informal zones capture the magnificent uninterrupted water views to perfection. Three (3) metre ceilings enhance the sense of space whilst rich timber tones and feature throughout creates an air of warmth and charm-filled ambiance.