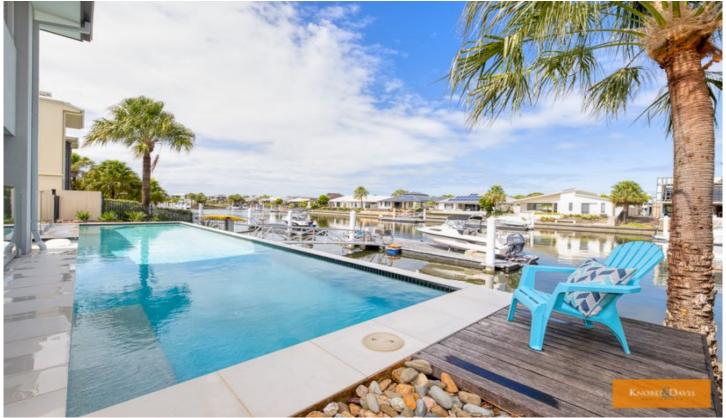

## 25 The Promontory Banksia Beach QLD

The pleasure of living on the water with the boat at the bottom of the yard

complete with your own mooring that includes electric winch, water connection, and lighting is just the ideal lifestyle.

The home itself caters in its design for all your needs as the ground floor includes Media room, Rumpus Room, Study, a fabulous kitchen that integrates with the outside living space and lap pool through timber fold back doors. It is