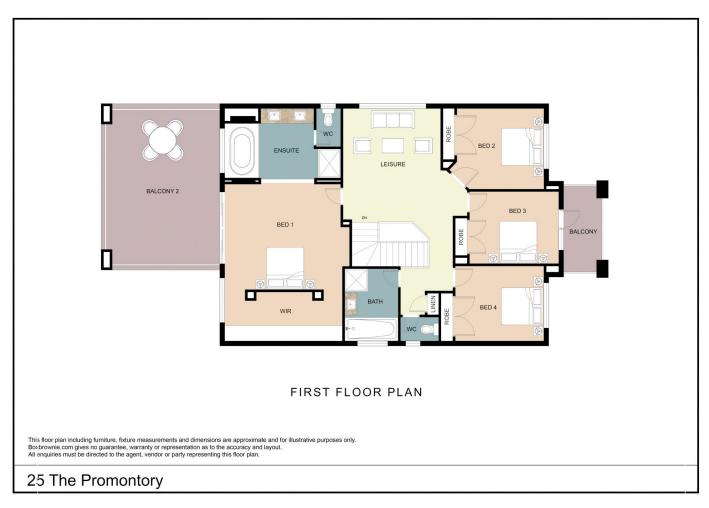

The home itself caters in its design for all your needs as the ground floor includes Media room, Rumpus Room, Study, a fabulous kitchen that integrates with the outside living space and lap pool through timber fold back doors. It is