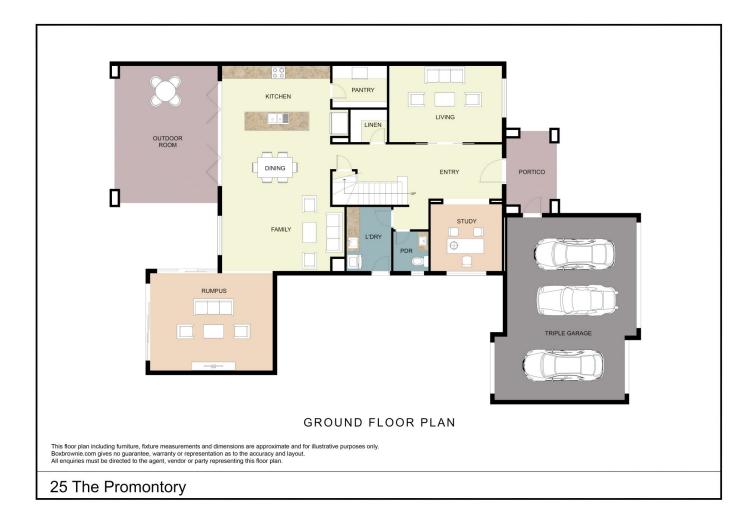

The home itself caters in its design for all your needs as the ground floor includes Media room, Rumpus Room, Study, a fabulous kitchen that integrates with the outside living space and lap pool through timber fold back doors. It is