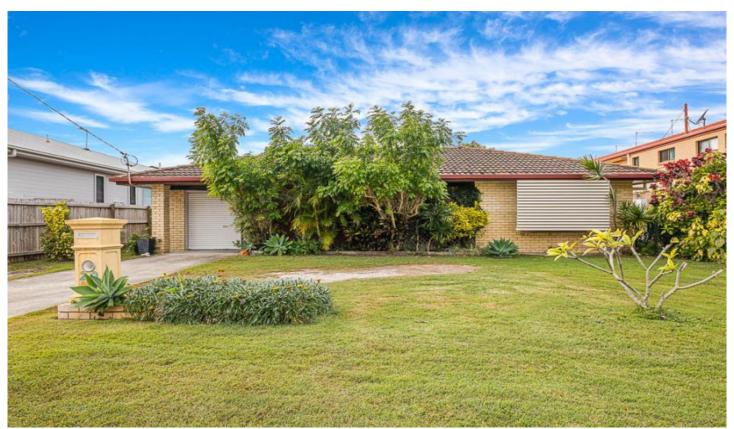

## 29 Bestman Avenue Bongaree QLD

Positioned oh so close to the Welsby Parade waterfront and local shopping centre plus a very easy stroll to the Bribie Bowls Club.

Situated on a 531m2 block is this original brick and tile lowset home consisting of two bedrooms and one bathroom plus a lock up garage. In the rear yard is a 2 bay shed the size of a double garage. This position speaks for itself so your immediate inspection is welcomed to the secure your piece of Bribie.

- \* Two bedrooms with one bathroom
- \* Enclosed patio/sunroom at the front
- \* Enclosed rear patio for entertaining
- \* Lock up garage
- \* Rear shed double garage size
- \* Original condition

2 📭 1 🖺 2 🗬