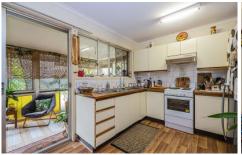

## 29 Bestman Avenue Bongaree QLD

Positioned oh so close to the Welsby Parade waterfront and local shopping centre plus a very easy stroll to the Bribie Bowls Club.

Situated on a 531m2 block is this original brick and tile lowset home consisting of two bedrooms and one bathroom plus a lock up garage. In the rear yard is a 2 bay shed the size of a double garage. This position speaks for itself so your immediate inspection is welcomed to the secure your piece of Bribie.

- \* Two bedrooms with one bathroom
- \* Enclosed patio/sunroom at the front
- \* Enclosed rear patio for entertaining
- \* Lock up garage
- \* Rear shed double garage size
- \* Original condition

2 📭 1 🖺 2 🗬