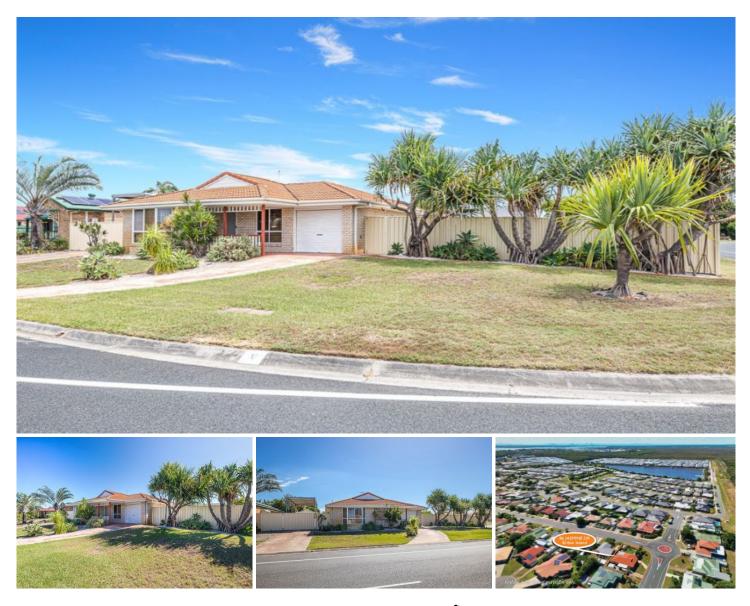

## 86 Jasmin Drive Bongaree QLD

Ideally located in beautiful Bongaree., just steps from the Park and recreation reserve, this is a corner block with a separate driveway that leads to the undercover Caravan parking area. Ideal base for or those who simply like to get away in a van or motorhome.

Street appeal is great too, with magnificent mature Pandanus Palms at the front of the property and you're just a short walk to the shops and a quick drive to Pumicestone Passage to enjoy a swim or take in the sensational sunsets.

The magnificent Woorim surf beach is also only approximately 5 Kilometres away

New Carpet in the bedrooms, new dishwasher, stove and hotplate.

Extra Special Features are:

? Three large bedrooms plus a study or you could use the study as a fourth bedroom, or an extra TV / Media room if