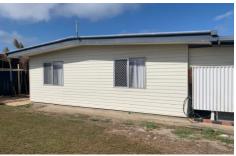

## 6 Penguin Street Bongaree QLD

Great buy, great location in Bongaree, nice welcoming porch, wide side access for the caravan or boat on a 536m2 block, only 400m stroll to the Pumicestone Passage, and the local shopping centre.

This home with large bedrooms, ample kitchen, huge billiard room and raked ceilings offers a great opportunity in this sought after location on Bribie Island.

- \* Double carport
- \* Side Access
- \* New hot water system
- \* Garden Shed