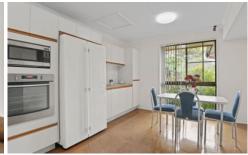

Great sized dine-in Kitchen with plenty of prep space & storage.

Double lock up garage with private fenced yard & gated access to backyard.

Keep costs down with spear pump & solar.

Covered entertaining area.