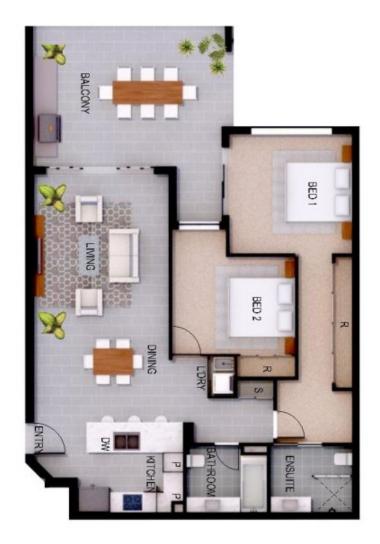

## 7/15 Benabrow Avenue Bellara QLD

Situated in the Chelsea Fifteen complex which is a boutique building of only 16 apartments within a stone's throw of Pumicestone Passage, this 2 bedroom 2 bathroom spacious unit is on the second floor and has water views from the living area and the very sizable balcony.

With an air conditioned living area & master bedroom, these apartments are modern and all floors are serviced by a lift.

The car park is accessed via a roller security door and there is also a storage cupboard as exclusive use.

## 2 🛤 2 🚔 1 🚘

| Price    |      |
|----------|------|
| Building | Size |

: \$649,000

View

e: 128 sqm

: https://www.kdnorth.com.au/sale/qld/red cliffe-bribie-caboolture/bellara/residential /unit/8018519

Keith Wilkins 07 3410 7721