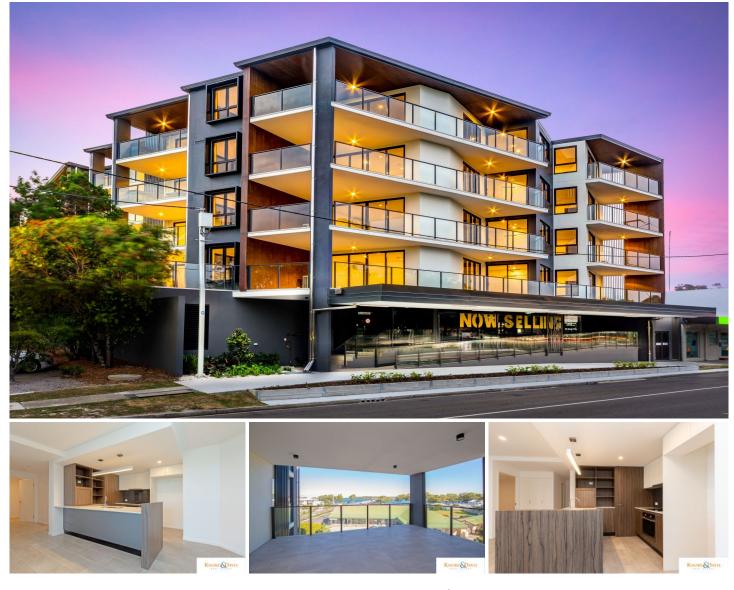

## 7/15 Benabrow Avenue Bellara QLD

Situated in the Chelsea Fifteen complex which is a boutique building of only 16 apartments within a stone's throw of Pumicestone Passage, this 2 bedroom 2 bathroom spacious unit is on the second floor and has water views from the living area and the very sizable balcony.

With an air conditioned living area & master bedroom, these apartments are modern and all floors are serviced by a lift.

The car park is accessed via a roller security door and there is also a storage cupboard as exclusive use.

An easy stroll to the waterfront, local shopping and the Bribie Island Hotel plus a walk over the bridge will bring you into the Sandstone Point Hotel with the renowned Oyster Shed and the many music concerts put on during the year. Great tenants currently residing at the property could also put this unit on your investment radar.