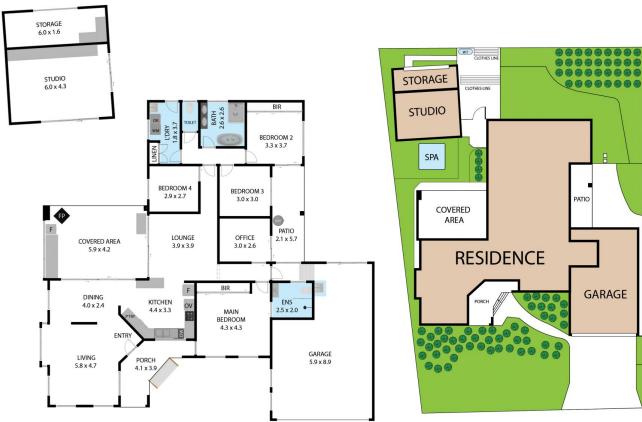

? Thoughtfully Designed Layout: Enjoy the perfect balance of indoor and outdoor living with multiple living areas, expansive decks, and a dedicated studio ideal for crafting or quilting. Oodles of space available for family and friends with four bedrooms plus the office/study.

? Renovations/Additions: A lot has been done to improve on this already impressive home in the last few years. Renovations to both Bathrooms and the Kitchen. The

4 🚐 2 🚍 2 🚍

Price : \$1,090,000

Building Size : 241 sqm

Land Size : 678 sqm

Land Size : 678 sqm View : https://ww

: https://www.kdnorth.com.au/sale/qld/red cliffe-bribie-caboolture/bongaree/residen tial/house/8027884

Julian Ellis 07 3410 7721

30 Dolphin Drive, Bongaree 4507
TOTAL APPROX, FLOOR AREA 241 SQ.M
Whilst every attempt has been made to ensure the accuracy of the floor plan contained here, measurements of doors, windows, rooms and any other tiens are approximate and no responsibility is taken for any error, omission, or misstatement. This plan is for illustrative purposes only and should be used as such by any prospective purchaser.