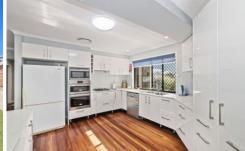

? Renovations/Additions: A lot has been done to improve on this already impressive home in the last few years. Renovations to both Bathrooms and the Kitchen. The

4 🚐 2 🚍 2 🚍

Price : \$1,090,000

Building Size : 241 sqm