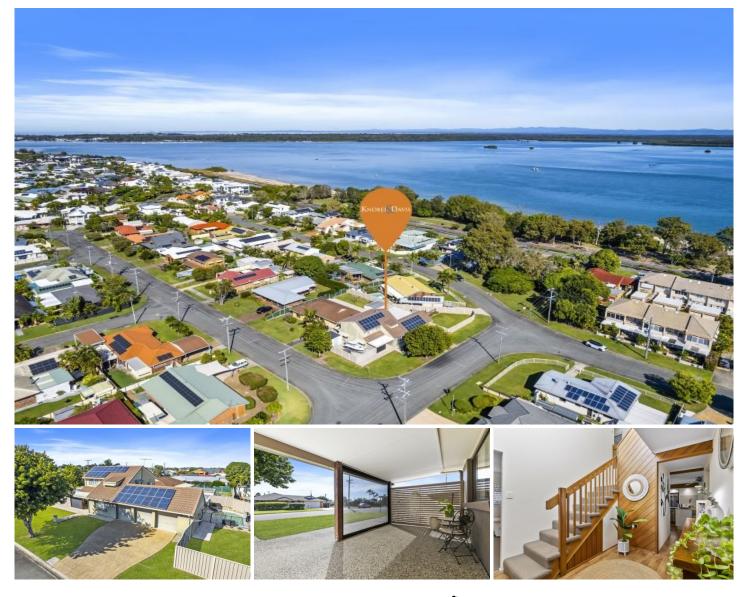

## 2 Green Street Banksia Beach QLD

SOLD PRIOR TO AUCTION BY MARTIN HOWARD-SMITH

Look no further, this substantial 4 bedroom two storey family residence will no doubt tick all the boxes for you. Enjoying a magnificent location in Banksia Beach, being only a short distance to Solander Esplanade having views over the Glass House Mountain and Pumicestone Passage.

| Price | : SOLD PRIOR TO AUCTION BY MARTIN |
|-------|-----------------------------------|
|       | HOWARD-SMITH                      |

Land Size : 709 sqm

View : https://www.kdnorth.com.au/sale/qld/redcliff e-bribie-caboolture/banksia-beach/residenti al/house/8034342