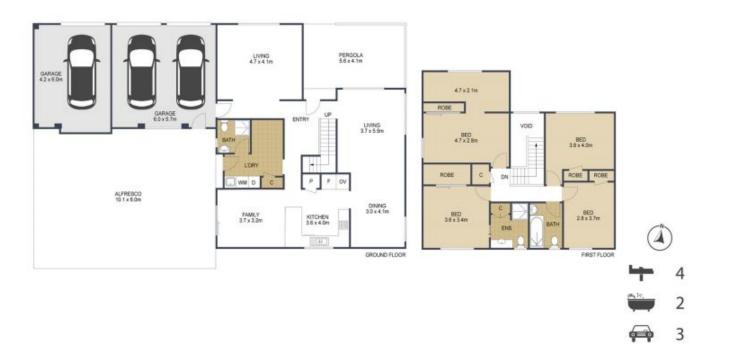

## 2 Green Street, BANKSIA BEACH

ARTIST'S IMPRESSION ONLY: While every attempt has been made to ensure the accuracy of this floor plan's areas and measurements of doors, windows, rooms and all other items are approximate and no responsibility is taken for any error, omission, or mis-statement. This plan is for illustrative purposes only and should only be used as such by any prospective purchaser. Floor plan by: www.open2view.com.au

open2view.com

TOTAL:

278m<sup>2</sup>