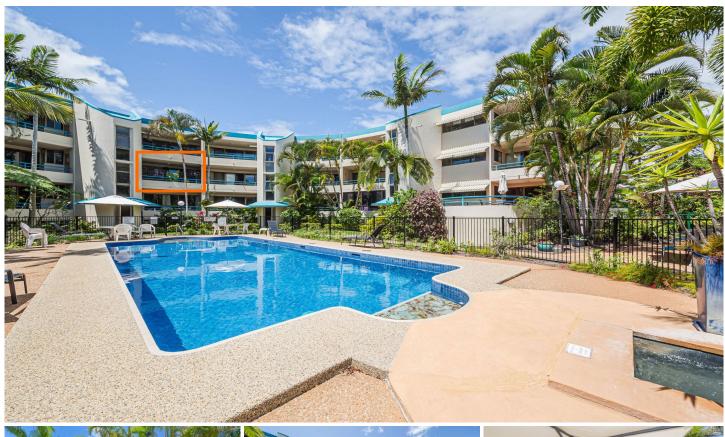

## 16/21-29 Toorbul Street Bongaree QLD

What a location! Positioned opposite the Bongaree waterfront, within a stones throw to the local eateries, main Jetty, and within walking distance to the RSL Club.

This complex has a resort style feel with a huge central pool fringed by palm trees and the beach right across the Road. For the investor there is a tenant already in place and the complex also offers on site management for holiday lettings.

## Summary of features;

- \* Two bedroom and one bathroom
- \* Sizeable balcony with Pumicestone Passage views
- \* First floor position within the resort style complex
- \* Basement car park close to stairwell
- \* Relaxing views over the pool to the waterfront
- \* Magnificent Bongaree location so handy to the cafe's and beach