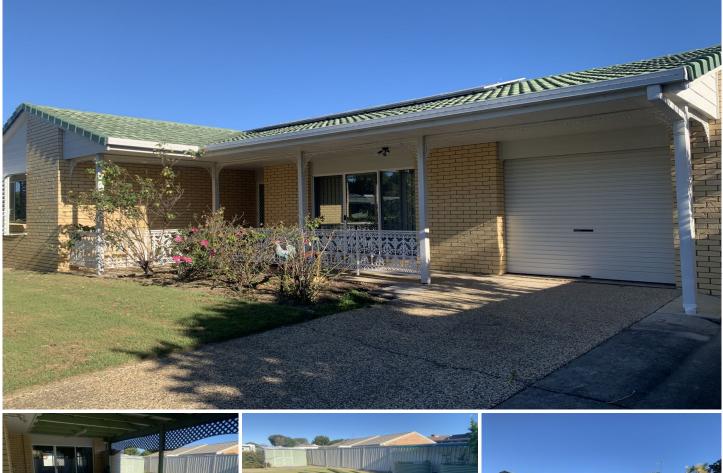

## 37 Phoenix Avenue Bongaree QLD

Walk to the shops from this one. The brick & tile low-set home is positioned on a 656m2 block offering excellent side access and a fully fenced yard.

Also featuring 9' ceilings throughout and a big outdoor undercover area for entertaining, air-conditioned master bedroom & living areas, plus a single garage providing drive through access to the rear yard.

Such a great location in central Bongaree.

| Price     | :\$685,000    |
|-----------|---------------|
| Land Size | : 656 sqm     |
| View      | : https://wwv |

: https://www.kdnorth.com.au/sale/qld/redcliff