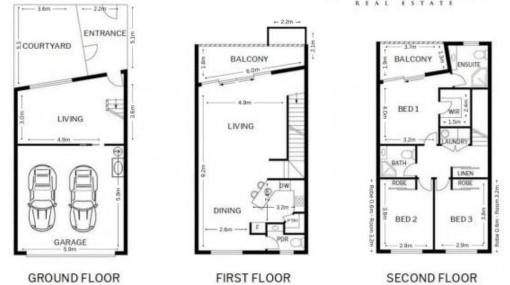

Ground Floor - you will be greeted by the secure, private gated courtyard. This space offers a place to relax and unwind, or maybe start a garden. Inside is the versatile media, study or lounge room. Add the spacious double garage, with not only room for 2 vehicles but additional storage and the first laundry option.

First Floor - the impressive polished timber floors and high ceilings are true features of this open plan living level. The contemporary kitchen with Caesarstone benchtops awaits

## 3/11 Wattle Avenue, Bongaree

DISCLAIMER: Whilst all details have been carefully prepared and are believed to be correct, no warranty can be given either expressly or implied by the vendors or their agents. Intending purchasers must rely on their own equivies. Floor plans are indicative only and should not be relied upon as an accurate representation of the final product. Specification may change at anytime. Furniture is not included in the purchase price. Service ducts and structural elements are not shown. The floor plan is for illustrative purposes only should be used as such by any prospective purchaser. Plan not to scale.