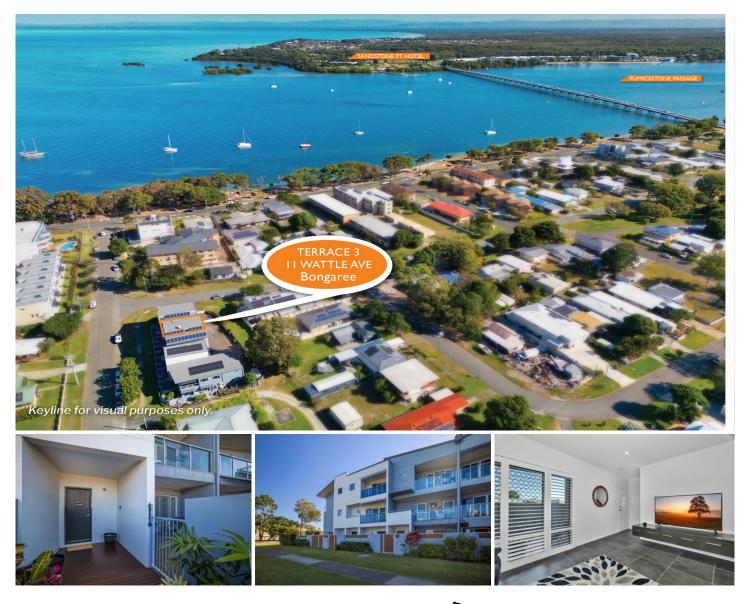

## 3/11 Wattle Avenue Bongaree QLD

Welcome to your new home on Wattle. This stunning tri-level townhouse in such a highly sought after position is just a hop, skip and a jump (less than 150m) to the sparkling waters and sandy shores of The Pumicestone Passage. Offering the perfect blend of Bribie Island living and modern convenience - now is your chance!

Ground Floor - you will be greeted by the secure, private gated courtyard. This space offers a place to relax and unwind, or maybe start a garden. Inside is the versatile media, study or lounge room. Add the spacious double garage, with not only room for 2 vehicles but additional storage and the first laundry option.

First Floor - the impressive polished timber floors and high ceilings are true features of this open plan living level. The contemporary kitchen with Caesarstone benchtops awaits