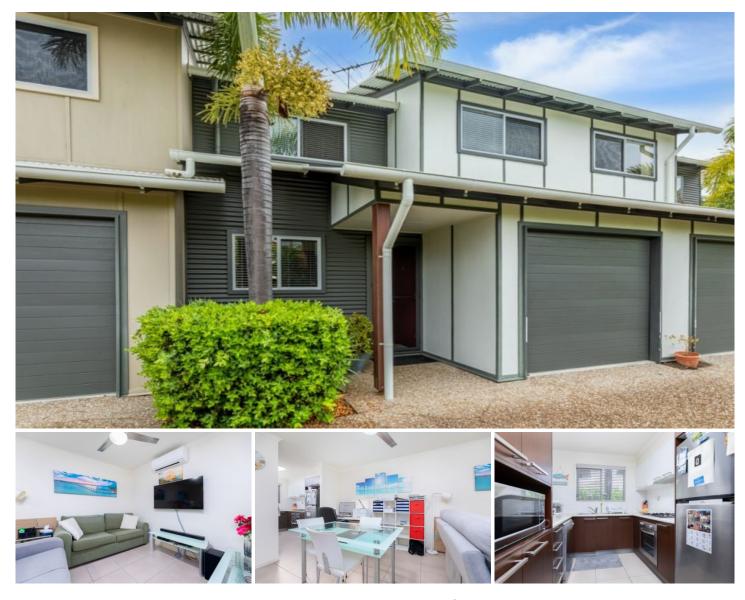

## 2/17 Cotterill Avenue Bongaree QLD

Location is everything in the Real Estate world, this one is no exception. Only 200 metres to the beach at Pumicestone Passage, and a short 12 minute stroll to the lifestyle that "Village Bongaree" has to offer with Restaurants, Cafes and Clubs close by.

A tidy modern looking townhouse, in a complex of only 5 units with low Body Corporate fees. Great for the downsizer Owner Occupier who wants easy maintenance, no mowing!! or for the Investor with a good rental return (was previously a successful AirBnB property, now currently tenanted).

## Downstairs

\* Lounge/dining combined with S/S air conditioning

For full version visit the website

| 2 🏜 | <b>1</b> |  | 1 | A |
|-----|----------|--|---|---|
|-----|----------|--|---|---|

| _                    |   |
|----------------------|---|
| Туре                 | 1 |
| Price                | 1 |
| <b>Building Size</b> |   |
| View                 |   |