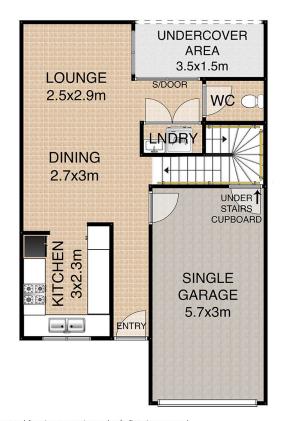

## 1011

: https://www.kdnorth.com.au/sale/qld/red cliffe-bribie-caboolture/bongaree/residen tial/unit/8083489

Julian Ellis 07 3410 7721

Floor plan, measurements and dimensions are approximate and are for illustrative purposes only. Pixmo Productions gives no guarantee, warranty or representation as to the accuracy and completeness of the floor plan.

FLOOR PLAN: 2/17 COTTERILL AVENUE - BONGAREE

APPROXIMATE UNDER ROOF SPACE = 106m<sup>2</sup>