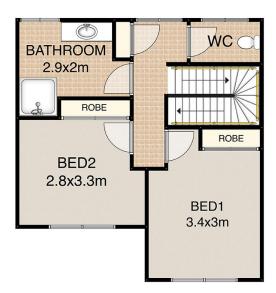

## 1011

: https://www.kdnorth.com.au/sale/qld/red cliffe-bribie-caboolture/bongaree/residen tial/unit/8083489

Julian Ellis 07 3410 7721

Floor plan, measurements and dimensions are approximate and are for illustrative purposes only. Pixmo Productions gives no guarantee, warranty or representation as to the accuracy and completeness of the floor plan.

FLOOR PLAN: 2/17 COTTERILL AVENUE - BONGAREE

APPROXIMATE UNDER ROOF SPACE = 106m<sup>2</sup>