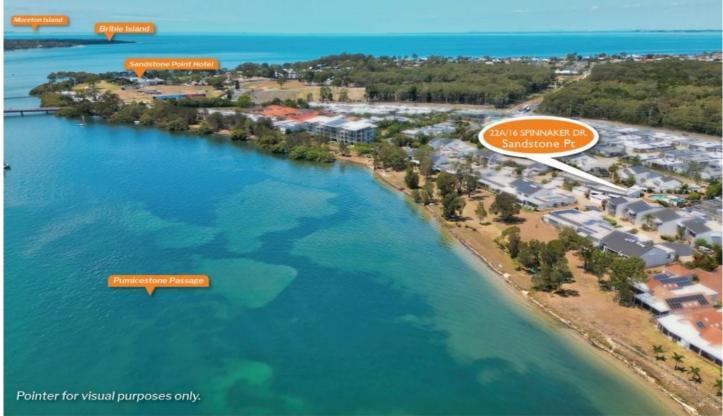

## A22/16 Spinnaker Drive Sandstone Point QLD

Situated in the highly sought after "Spinnaker Sound" complex on the shores of the Pumicestone Passage, this very well presented unit is a delight to inspect both indoors and outdoors. Featuring the spacious 2 bedroom 1 bathroom layout with an open plan living area opening out to a private north-east facing courtyard which captures waterfront views through the front entry gate and a short stroll across the grassed area to the passage shoreline.