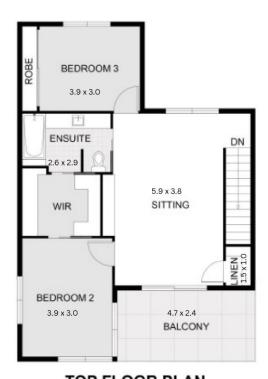

Flexible living; three generously sized bedrooms, with the option to choose your master bedroom on either floor. Enjoy the two beautifully designed bathrooms, plus the convenience of the additional powder room. This home also boasts two spacious separate living areas, offering ample room for relaxation and entertaining.