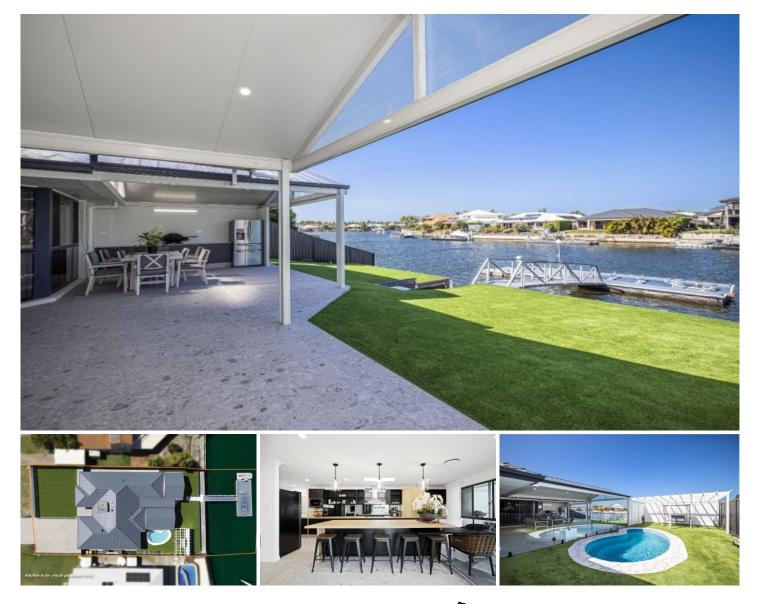

## 35 Bowsprit Crescent Banksia Beach QLD

This property is priced to sell and the seller is keen to not have it sit for long on the market so an inspection should not be passed up.

We can talk about price, presentation, waterfrontage and good design however, rarely do we get all this for in one neat package.

Complete with 4 bedroom - Master suite with ensuite & walk in robe, Guest bedroom with direct access to main bathroom, walk in linen, fabulous living areas inside and out, a true entertainer's kitchen & butlers pantry, jetty complete with electric winch, private swimming pool & pergola, outdoor cupboards & fridge for barbeques plus so much more.

## For full version visit the website

4 🛤 2 🚔 2 🚘

| Туре      | : House       |
|-----------|---------------|
| Price     | : \$1,598,000 |
| Land Size | : 787 sqm     |

View

: https://www.kdnorth.com.au/sale/qld/redcliff e-bribie-caboolture/banksia-beach/residenti al/house/8118979