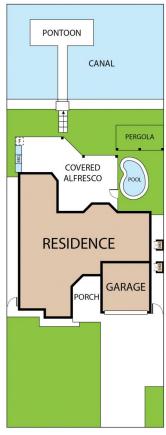

Complete with 4 bedroom - Master suite with ensuite & walk in robe, Guest bedroom with direct access to main bathroom, walk in linen, fabulous living areas inside and out, a true entertainer's kitchen & butlers pantry, jetty complete with electric winch, private swimming pool & pergola, outdoor cupboards & fridge for barbeques plus so much more.

Mark Van Derzeil 07 3410 7721

Whilst every attempt has been made to ensure the accuracy of the floor plan contained here, measurements of doors, windows, rooms and any other items are approximate and no responsibility is taken for any error, omission, or misstatement. This plan is for illustrative purposes only and should be used as such by any prospective purchaser.