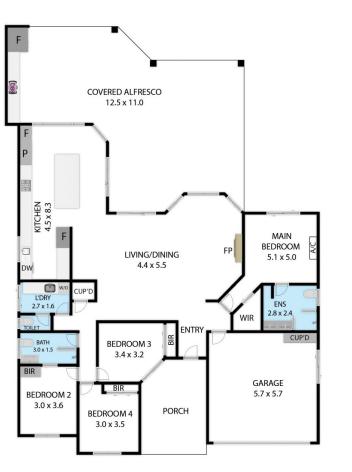

Complete with 4 bedroom - Master suite with ensuite & walk in robe, Guest bedroom with direct access to main bathroom, walk in linen, fabulous living areas inside and out, a true entertainer's kitchen & butlers pantry, jetty complete with electric winch, private swimming pool & pergola, outdoor cupboards & fridge for barbeques plus so much more.

Mark Van Derzeil 07 3410 7721

Whilst every attempt has been made to ensure the accuracy of the floor plan contained here, measurements of doors, windows, rooms and any other items are approximate and no responsibility is taken for any error, omission, or misstatement. This plan is for illustrative purposes only and should be used as such by any prospective purchaser.