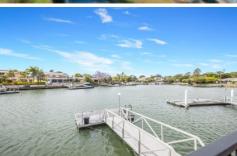

## 20 Island Parade Banksia Beach QLD

Boasting 42 meters of waterfrontage with an easterly aspect over a wide canal basin, this substantial low-set home really needs to be inspected to appreciate all that is on offer. Built circa 1994 by AV Jennings for the original owners, this home also features a very rare 4 car garage plus an additional double carport so is ideal for the car enthusiast and for the boat owner there are 2 pontoons plus an additional mooring pylon for a third vessel and a fourth can be moored on the inside of the big pontoon.