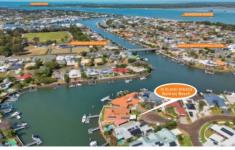

## 20 Island Parade Banksia Beach QLD

Boasting 42 meters of waterfrontage with an easterly aspect over a wide canal basin, this substantial low-set home really needs to be inspected to appreciate all that is on offer. Built circa 1994 by AV Jennings for the original owners, this home also features a very rare 4 car garage plus an additional double carport so is ideal for the car enthusiast and for the boat owner there are 2 pontoons plus an additional mooring pylon for a third vessel and a fourth can be moored on the inside of the big pontoon.