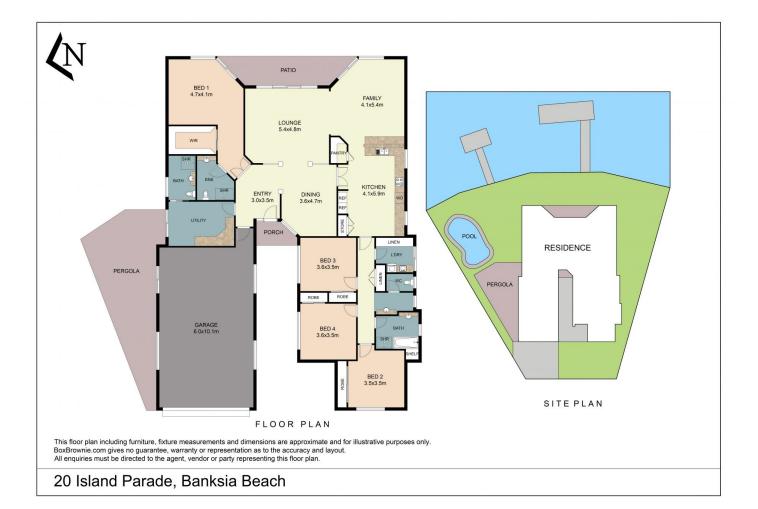

## 20 Island Parade Banksia Beach QLD

Boasting 42 meters of waterfrontage with an easterly aspect over a wide canal basin, this substantial low-set home really needs to be inspected to appreciate all that is on offer. Built circa 1994 by AV Jennings for the original owners, this home also features a very rare 4 car garage plus an additional double carport so is ideal for the car enthusiast and for the boat owner there are 2 pontoons plus an additional mooring pylon for a third vessel and a fourth can be moored on the inside of the big pontoon.

The residence features 4 bedrooms plus a study/utility room, 3 bathrooms and a powder room. The living areas are very spacious and overlook the wide waterway view. And outdoors you will find the huge undercover area situated poolside.