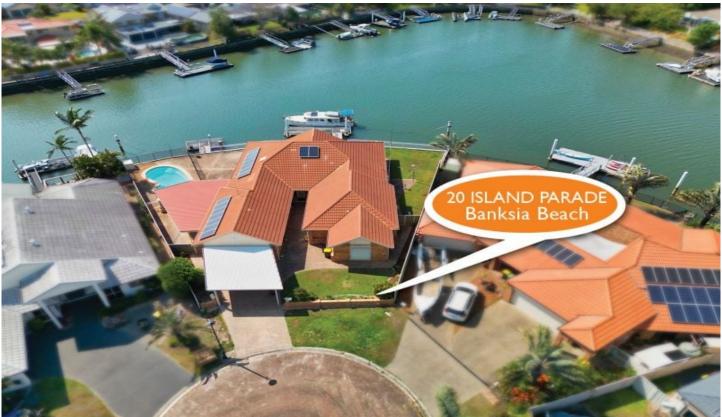

## 20 Island Parade Banksia Beach QLD

Boasting 42 meters of waterfrontage with an easterly aspect over a wide canal basin, this substantial low-set home really needs to be inspected to appreciate all that is on offer. Built circa 1994 by AV Jennings for the original owners, this home also features a very rare 4 car garage plus an additional double carport so is ideal for the car enthusiast and for the boat owner there are 2 pontoons plus an additional mooring pylon for a third vessel and a fourth can be moored on the inside of the big pontoon.